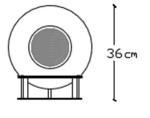

### **SPECIFICATIONS**

Speaker Enclosure Material Terracotta and Terracotta Base and Spacers Material Wrought iron **Cables and Connectors Material** Copper and 24k Gold Customization Vast finish and color choices Applications Indoor/Outdoor living spaces, Executive meeting rooms, Museums, Clubs, Lounges, Yachts and Marine, Public Halls, Hotels, Lofts, Home Cinema... Sphere Dimensions ~ 32 Ø cm Dimensions SPEAKERS 32x32x36 cm SUBWOOFER 32x32x36 cm