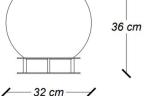

### **SPECIFICATIONS**

Speaker Enclosure Material Terracotta and Terracotta Base and Spacers Material Wrought iron **Cables and Connectors Material** Copper and 24k Gold Customization Vast finish and color choices Applications Indoor/Outdoor living spaces, Executive meeting rooms, Museums, Clubs, Lounges, Yachts and Marine, Public Halls, Hotels, Lofts, Home Cinema... Sphere Dimensions ~ 32 Ø cm Dimensions SPEAKERS 32x32x36 cm SUBWOOFER 32x32x36 cm