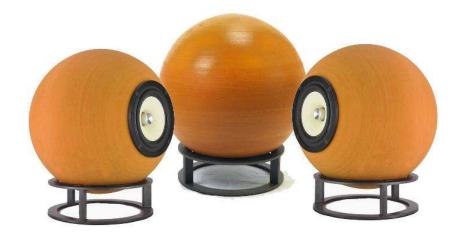

# BAL-ONE SYSTEM (2.1 SPEAKERS+SUBWOOFER)

E' la fusione tra Taletia Low e Tauros che offre la massima resa acustica e un' esperienza di ascolto corposa e completa. It is the fusion between Taletia Low and Tauros where the rich and detailed sound of Taletia is enriched by the fullbodied and deep bass of Tauros.

### **SPECIFICATIONS**

Speaker Enclosure Material Terracotta and Terracotta Base and Spacers Material Wrought iron **Cables and Connectors Material** Copper and 24k Gold Customization Vast finish and color choices Applications Indoor/Outdoor living spaces, Executive meeting rooms, Museums, Clubs, Lounges, Yachts and Marine, Public Halls, Hotels, Lofts, Home Cinema... Sphere Dimensions ~ 32 Ø cm Dimensions SPEAKERS 32x32x36 cm SUBWOOFER 32x32x36 cm

Weight ∼ 15 kg Design

Dedalica

Il modello Bal-One System può include coperture in ferro su ruchiesta/ The Bal-One System model may be equipped with iron covers on demand.