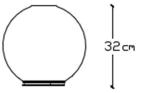

### **SPECIFICATIONS**

Speaker Enclosure Material Terracotta and Terracotta Base and Spacers Material Wrought iron **Cables and Connectors Material** Copper and 24k Gold Customization Vast finish and color choices Applications Indoor/Outdoor living spaces, Executive meeting rooms, Museums, Clubs, Lounges, Yachts and Marine, Public Halls, Hotels, Lofts, Home Cinema... Sphere Dimensions ~ 32 Ø cm Dimensions SPEAKERS 32x32x36 cm SUBWOOFER 32x32x36 cm